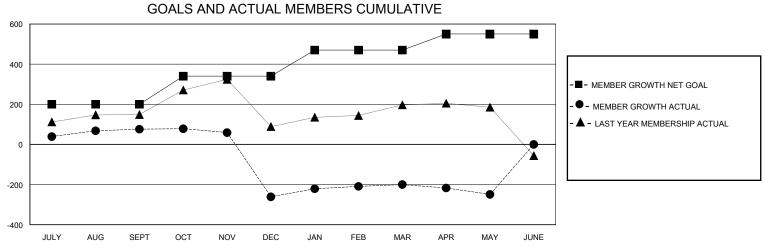

## District 322 E

Results as of: 5/31/2020

| GMT:                  |               | GMT CA    |               |                       |                       |                         |                                                    |  |
|-----------------------|---------------|-----------|---------------|-----------------------|-----------------------|-------------------------|----------------------------------------------------|--|
|                       | Club          | s         |               | Members               |                       |                         |                                                    |  |
| RESULTS FOR 2019-2020 |               |           |               | RESULTS FOR 2019-2020 |                       |                         |                                                    |  |
| QUARTER               | NEW CLUB GOAL | NEW CLUBS | DROPPED CLUBS | QUARTER MEMB          | ER GROWTH NET<br>GOAL | MEMBER GROWTH<br>ACTUAL | DROPPED<br>MEMBERS ACTUAL<br>(including transfers) |  |
| JULY/AUG/SEPT         | 5             | 4         | 0             | JULY/AUG/SEPT         | 200                   | 173                     | 77                                                 |  |
| OCT/NOV/DEC           | 3             | 2         | 13            | OCT/NOV/DEC           | 140                   | 89                      | 425                                                |  |
| JAN/FEB/MAR           | 1             | 3         | 1             | JAN/FEB/MAR           | 130                   | 166                     | 75                                                 |  |
| APR/MAY/JUNE          | 1             | 0         | 1             | APR/MAY/JUNE          | 80                    | 34                      | 80                                                 |  |