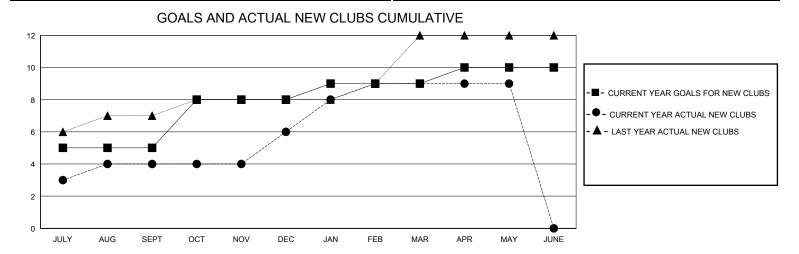

## District 322 E

Results as of: 5/31/2020

| GMT:                  |               | GMT CA    |               |                       |                       |                         |                                                    |  |
|-----------------------|---------------|-----------|---------------|-----------------------|-----------------------|-------------------------|----------------------------------------------------|--|
|                       | Club          | s         |               | Members               |                       |                         |                                                    |  |
| RESULTS FOR 2019-2020 |               |           |               | RESULTS FOR 2019-2020 |                       |                         |                                                    |  |
| QUARTER               | NEW CLUB GOAL | NEW CLUBS | DROPPED CLUBS | QUARTER MEMB          | ER GROWTH NET<br>GOAL | MEMBER GROWTH<br>ACTUAL | DROPPED<br>MEMBERS ACTUAL<br>(including transfers) |  |
| JULY/AUG/SEPT         | 5             | 4         | 0             | JULY/AUG/SEPT         | 200                   | 173                     | 77                                                 |  |
| OCT/NOV/DEC           | 3             | 2         | 13            | OCT/NOV/DEC           | 140                   | 89                      | 425                                                |  |
| JAN/FEB/MAR           | 1             | 3         | 1             | JAN/FEB/MAR           | 130                   | 166                     | 75                                                 |  |
| APR/MAY/JUNE          | 1             | 0         | 1             | APR/MAY/JUNE          | 80                    | 34                      | 80                                                 |  |